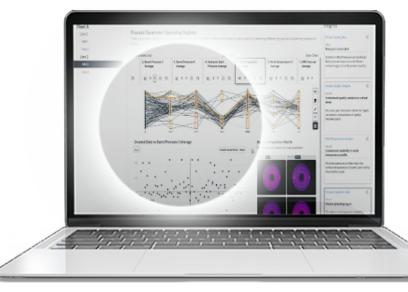

## Determine What Went Wrong Comprehensive Analytics & Insights

- Production Trends, Defect & Causal Reports
- Process Improvement Insights
- Shared Learnings and Collaboration