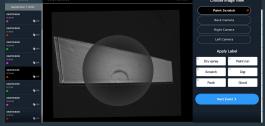

# Interactive Edge

Operators receive alerts on an HMI at the molding machine when an issue is detected. They review the digital record and apply labels that support machine learning model training.

# **Central Platform**

Production and Quality teams access analytics and insights in the central platform. Model performance is monitored and the team updates and deploys new models as required.