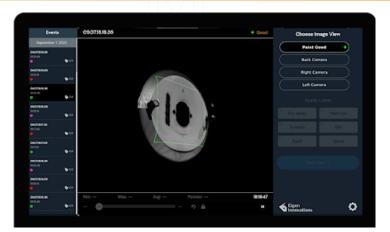

### Inspect Every Part Total Part & Process Visibility

- Surface Defect and Color Deviation Alerts
- Operator Feedback
- Automated Corrective Actions