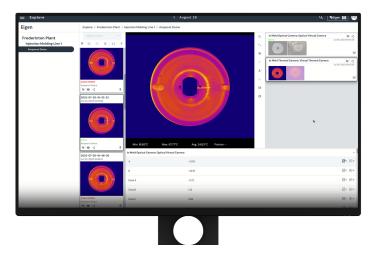

# Interactive Edge

Operators receive alerts on an HMI at the molding machine when an issue is detected. They review the digital record and apply labels that support machine learning model training.

# **Central Platform**

Production and Quality teams access analytics and insights in the central platform. Model performance is monitored and the team updates and deploys new models as required.